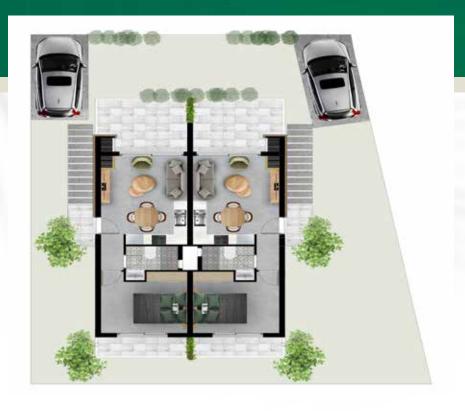

# ANDROMEDA & \*\*\*

Galusa Homes

**DETACHED TWIN** (A - B - C - D)

2+1

Indoor Area BBQ Roof Terrace

Semi-Open BBQ Terrace

Total Area

80 m<sup>2</sup> 80 m<sup>2</sup>

25 m<sup>2</sup>

185 m<sup>2</sup>

In ANDROMEDA Houses, main living areas (kitchen +living rooms) and one bedroom are located towards the sea front, thus provide an accompany to day with a splendid view. Fireplace in the living room is made of yellowstones with a great taste of design. Barbeque tools up in the roof is ready to meet you with the unique beauty of the nature while there is an open shower in the greenest garden ready to be used after pool and sea visits. In Roof terrace, there is one barbeque, one sink as well as the electrical infrastructure for TV, mini fridge and fans.