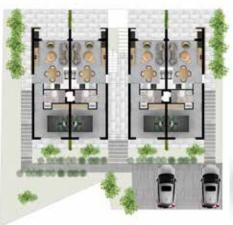

| NAME                          | FEATURE       | ROOMS | QUANTITY |
|-------------------------------|---------------|-------|----------|
| ANDROMEDA<br>(A - B - C - D)  | DETACHED TWIN | 2+1   | 8        |
| AQUILA<br>(F)                 | DETACHED TWIN | 1+1   | 2        |
| <b>ORION</b> (G - H - I - J ) | TWIN DUPLEX   | 2+1   | 8        |
| VELA (K)                      | FLAT TYPE     | 1+1   | 8        |
| LYRA                          | TWIN DUPLEX   | 2+1   | 2        |
| (L)<br>URSA MAJOR<br>(M)      | FLAT TYPE     | 2+1   | 18       |