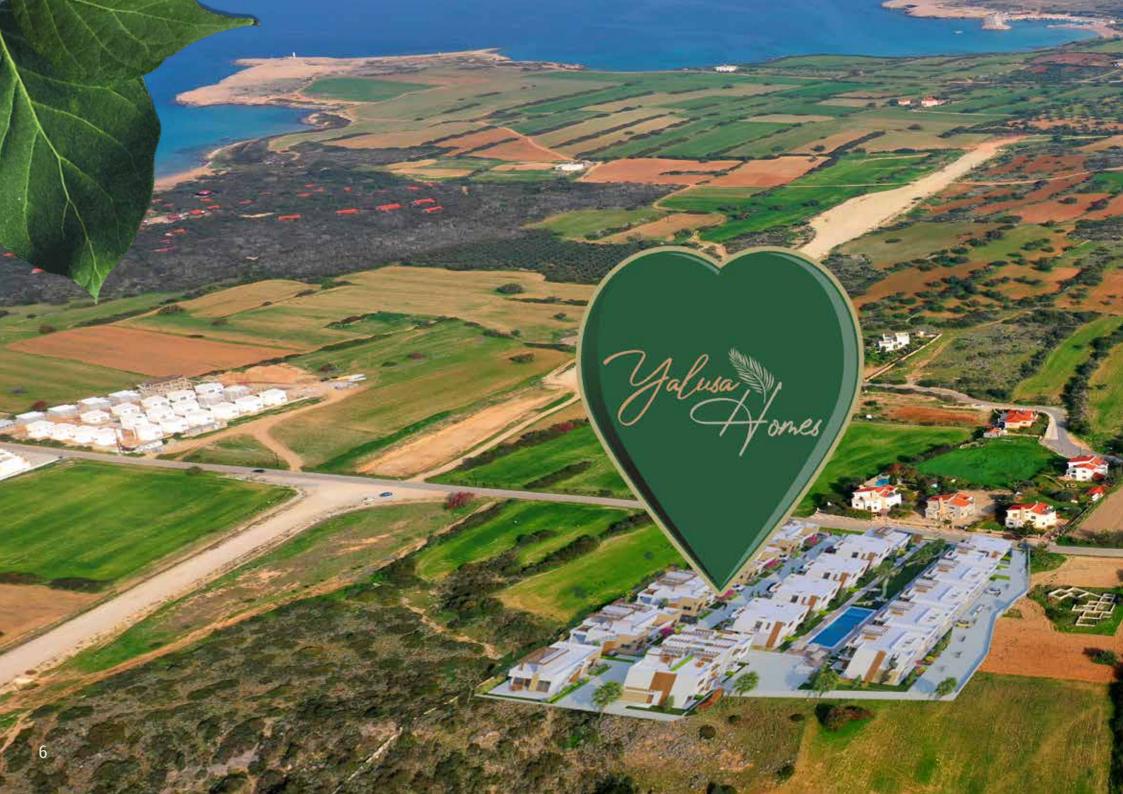

investor business person Aykut Satvet 20 Valuing the nature and peaceful life, Yalusa Homes project emerged from the objective to create success to construction, our company environment-friendly constructions in Yeni Erenköy, Dipkarpaz region which is the most maiden location of full of unique advantages is waiting for you to step into a starry life. Along with its stunning beaches, leisure activities, perfect nature, land and marine hunting opportunities, natural sports fields, the biggest and the most modern marina in North Cyprus; a peaceful life is waiting for you at a location where the only health centre is 4 minutes away in case of any emergency. Derived from the ancient name of the region, Yalusa Homes invites you to "take one step into nature and enjoy a starry life"

# HalusaHomes

ocated in Erenköy region, our project allows you to step into a beautifully natural life since it's a walk away to the shores. In the heart of the unique nature and a splendid beach, **Yalusa Homes** provides a great opportunity to dive into the nature with the assurance of **Island Green Construction.** Designed in finest detail, there are **47 apartmen**ts ready for sale. With different 6 types of housing options, all apartments have a sea view. Carrying the nature to the house vies, the designs of the houses allow you to experience solitude and peace in each corner. A new life is waiting for you with Yalusa Homes.