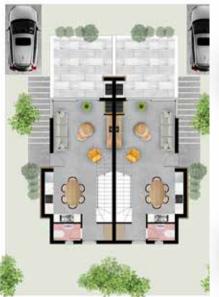

| NAME                          | FEATURE       | ROOMS | QUANTITY |
|-------------------------------|---------------|-------|----------|
| ANDROMEDA<br>(A - B - C - D)  | DETACHED TWIN | 2+1   | 8        |
| AQUILA<br>(F)                 | DETACHED TWIN | 1+1   | 2        |
| <b>ORION</b> (G - H - I - J ) | TWIN DUPLEX   | 2+1   | 8        |
| VELA (K)                      | FLAT TYPE     | 1+1   | 8        |
| LYRA                          | TWIN DUPLEX   | 2+1   | 2        |
| (L)<br>URSA MAJOR<br>(M)      | FLAT TYPE     | 2+1   | 18       |