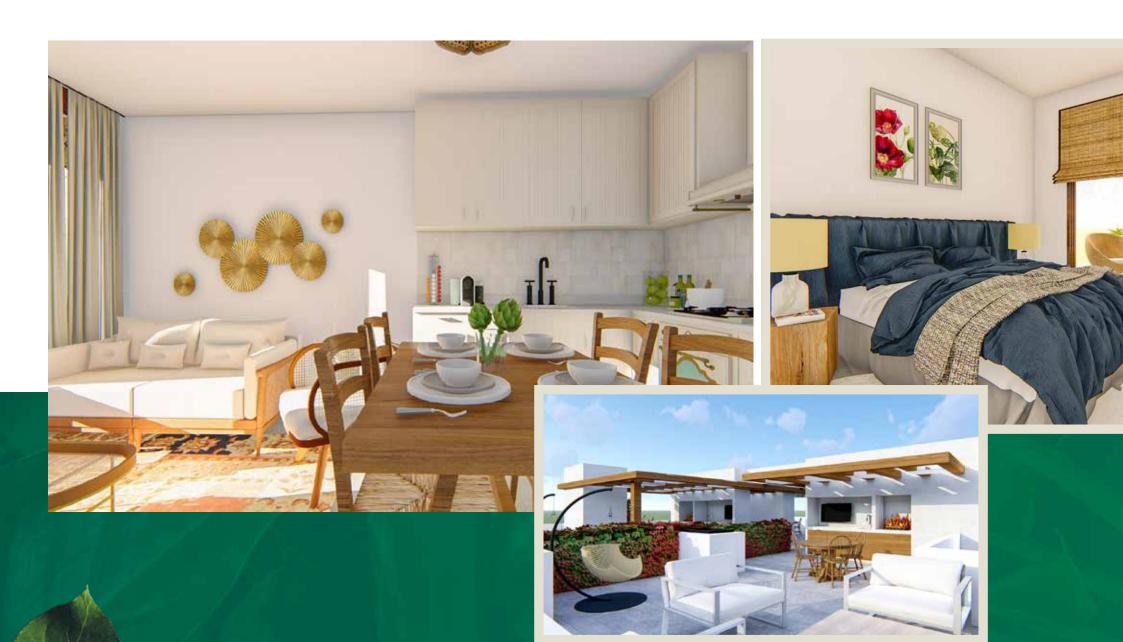

25 m<sup>2</sup>

185 m<sup>2</sup>

In ANDROMEDA Houses, main living areas (kitchen +living rooms) and one bedroom are located towards the sea front, thus provide an accompany to day with a splendid view. Fireplace in the living room is made of yellowstones with a great taste of design. Barbeque tools up in the roof is ready to meet you with the unique beauty of the nature while there is an open shower in the greenest garden ready to be used after pool and sea visits. In Roof terrace, there is one barbeque, one sink as well as the electrical infrastructure for TV, mini fridge and fans.

### **Features**

- Terrace in master bedroom
- · Instilled closet in all bedrooms
- · Pool and green land
- Jog paths
- Air Conditioner infrastructure
- Yellowstone fireplace
- BBQ on ground and balcony
- Roof BBQ (2 in total)
- Natural marble sills
- Built-in kitchen
- Panel doors
- Yellowstone coating on outdoor walls