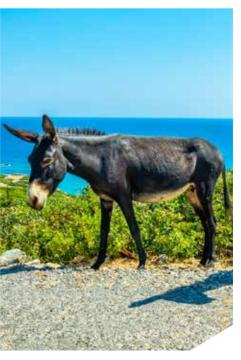

# **Splendid Nature**

Karpaz is a national park surrounded with maquis and wild olive trees instilled on spits. This region, where a wild species of donkey, originated from Cyprus, wanders freely turns into the emerald green in spring seasons and all fields are covered with chamomiles.