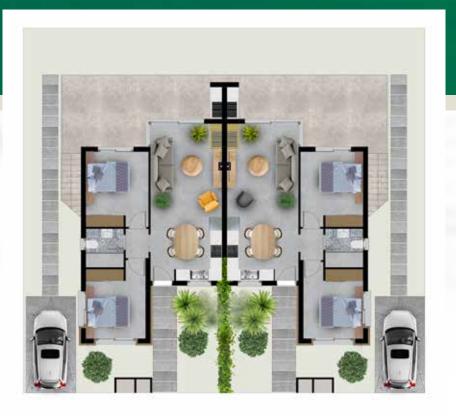

| NAME                          | FEATURE       | ROOMS | QUANTITY |
|-------------------------------|---------------|-------|----------|
| ANDROMEDA<br>(A - B - C - D)  | DETACHED TWIN | 2+1   | 8        |
| AQUILA<br>(F)                 | DETACHED TWIN | 1+1   | 2        |
| <b>ORION</b> (G - H - I - J ) | TWIN DUPLEX   | 2+1   | 8        |
| VELA (K)                      | FLAT TYPE     | 1+1   | 8        |
| LYRA                          | TWIN DUPLEX   | 2+1   | 2        |
| (L)<br>URSA MAJOR<br>(M)      | FLAT TYPE     | 2+1   | 18       |

# ANDROMEDA & \*\*\*

Galusa Homes

**DETACHED TWIN** (A - B - C - D)

2+1

Indoor Area BBQ Roof Terrace

Semi-Open BBQ Terrace

Total Area

80 m<sup>2</sup> 80 m<sup>2</sup>

25 m<sup>2</sup>

185 m<sup>2</sup>

In ANDROMEDA Houses, main living areas (kitchen +living rooms) and one bedroom are located towards the sea front, thus provide an accompany to day with a splendid view. Fireplace in the living room is made of yellowstones with a great taste of design. Barbeque tools up in the roof is ready to meet you with the unique beauty of the nature while there is an open shower in the greenest garden ready to be used after pool and sea visits. In Roof terrace, there is one barbeque, one sink as well as the electrical infrastructure for TV, mini fridge and fans.