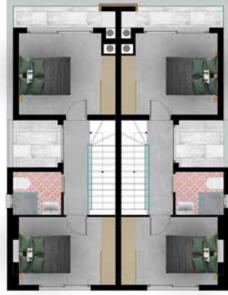

# ANDROMEDA & \*\*\*

Galusa Homes

**DETACHED TWIN** (A - B - C - D)

2+1

Indoor Area BBQ Roof Terrace

Semi-Open BBQ Terrace

Total Area

80 m<sup>2</sup> 80 m<sup>2</sup>

25 m<sup>2</sup>

185 m<sup>2</sup>

In ANDROMEDA Houses, main living areas (kitchen +living rooms) and one bedroom are located towards the sea front, thus provide an accompany to day with a splendid view. Fireplace in the living room is made of yellowstones with a great taste of design. Barbeque tools up in the roof is ready to meet you with the unique beauty of the nature while there is an open shower in the greenest garden ready to be used after pool and sea visits. In Roof terrace, there is one barbeque, one sink as well as the electrical infrastructure for TV, mini fridge and fans.