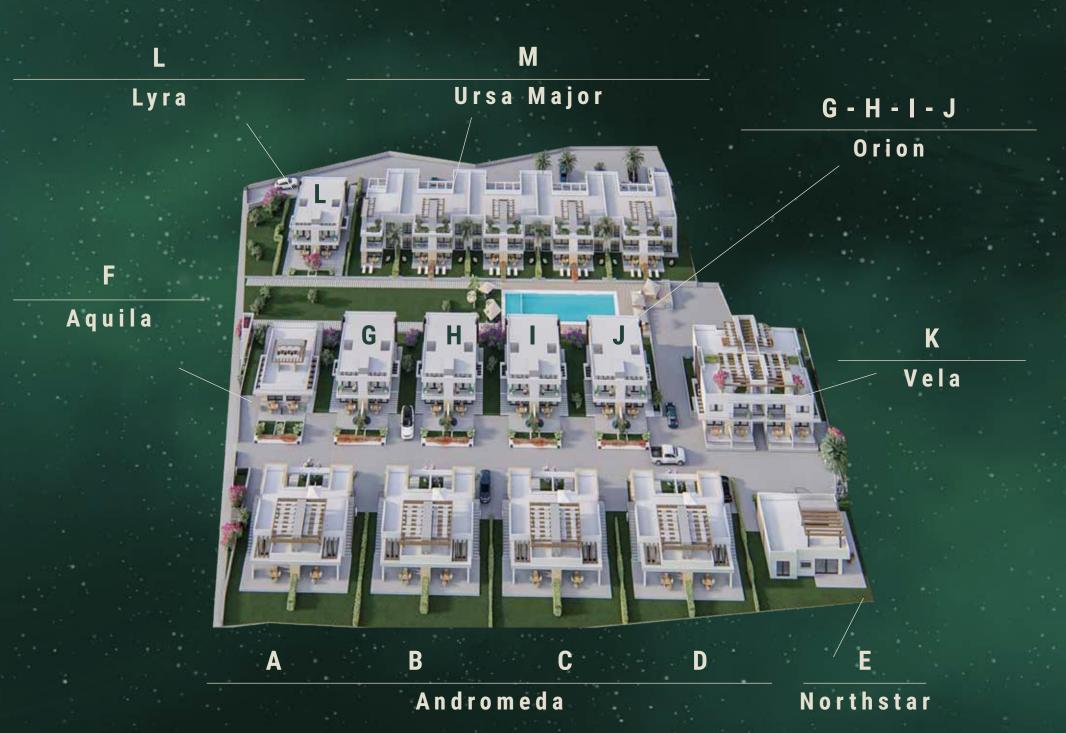

# HalusaHomes

ocated in Erenköy region, our project allows you to step into a beautifully natural life since it's a walk away to the shores. In the heart of the unique nature and a splendid beach, **Yalusa Homes** provides a great opportunity to dive into the nature with the assurance of **Island Green Construction.** Designed in finest detail, there are **47 apartmen**ts ready for sale. With different 6 types of housing options, all apartments have a sea view. Carrying the nature to the house vies, the designs of the houses allow you to experience solitude and peace in each corner. A new life is waiting for you with Yalusa Homes.

| NAME                          | FEATURE       | ROOMS | QUANTITY |
|-------------------------------|---------------|-------|----------|
| ANDROMEDA<br>(A - B - C - D)  | DETACHED TWIN | 2+1   | 8        |
| AQUILA<br>(F)                 | DETACHED TWIN | 1+1   | 2        |
| <b>ORION</b> (G - H - I - J ) | TWIN DUPLEX   | 2+1   | 8        |
| VELA (K)                      | FLAT TYPE     | 1+1   | 8        |
| LYRA                          | TWIN DUPLEX   | 2+1   | 2        |
| (L)<br>URSA MAJOR<br>(M)      | FLAT TYPE     | 2+1   | 18       |