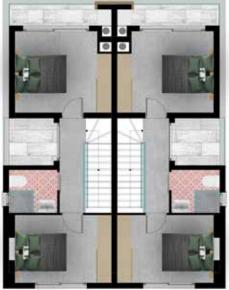

# ANDROMEDA & \*\*\*

Galusa Homes

**DETACHED TWIN** (A - B - C - D)

2+1

Indoor Area BBQ Roof Terrace

Semi-Open BBQ Terrace

Total Area

80 m<sup>2</sup> 80 m<sup>2</sup>

25 m<sup>2</sup>

185 m<sup>2</sup>

In ANDROMEDA Houses, main living areas (kitchen +living rooms) and one bedroom are located towards the sea front, thus provide an accompany to day with a splendid view. Fireplace in the living room is made of yellowstones with a great taste of design. Barbeque tools up in the roof is ready to meet you with the unique beauty of the nature while there is an open shower in the greenest garden ready to be used after pool and sea visits. In Roof terrace, there is one barbeque, one sink as well as the electrical infrastructure for TV, mini fridge and fans.