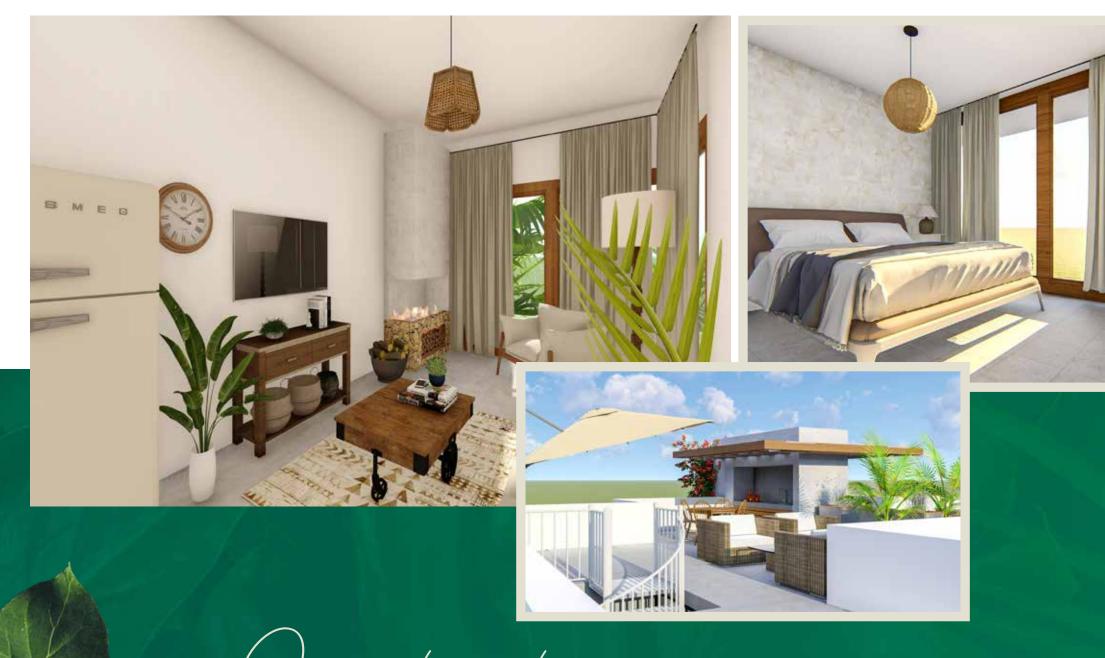

25 m<sup>2</sup>

185 m<sup>2</sup>

In ANDROMEDA Houses, main living areas (kitchen +living rooms) and one bedroom are located towards the sea front, thus provide an accompany to day with a splendid view. Fireplace in the living room is made of yellowstones with a great taste of design. Barbeque tools up in the roof is ready to meet you with the unique beauty of the nature while there is an open shower in the greenest garden ready to be used after pool and sea visits. In Roof terrace, there is one barbeque, one sink as well as the electrical infrastructure for TV, mini fridge and fans.

### **Features**

- Terrace in master bedroom
- · Instilled closet in all bedrooms
- · Pool and green land
- Jog paths
- Air Conditioner infrastructure
- Yellowstone fireplace
- BBQ on ground and balcony
- Roof BBQ (2 in total)
- Natural marble sills
- Built-in kitchen
- Panel doors
- Yellowstone coating on outdoor walls