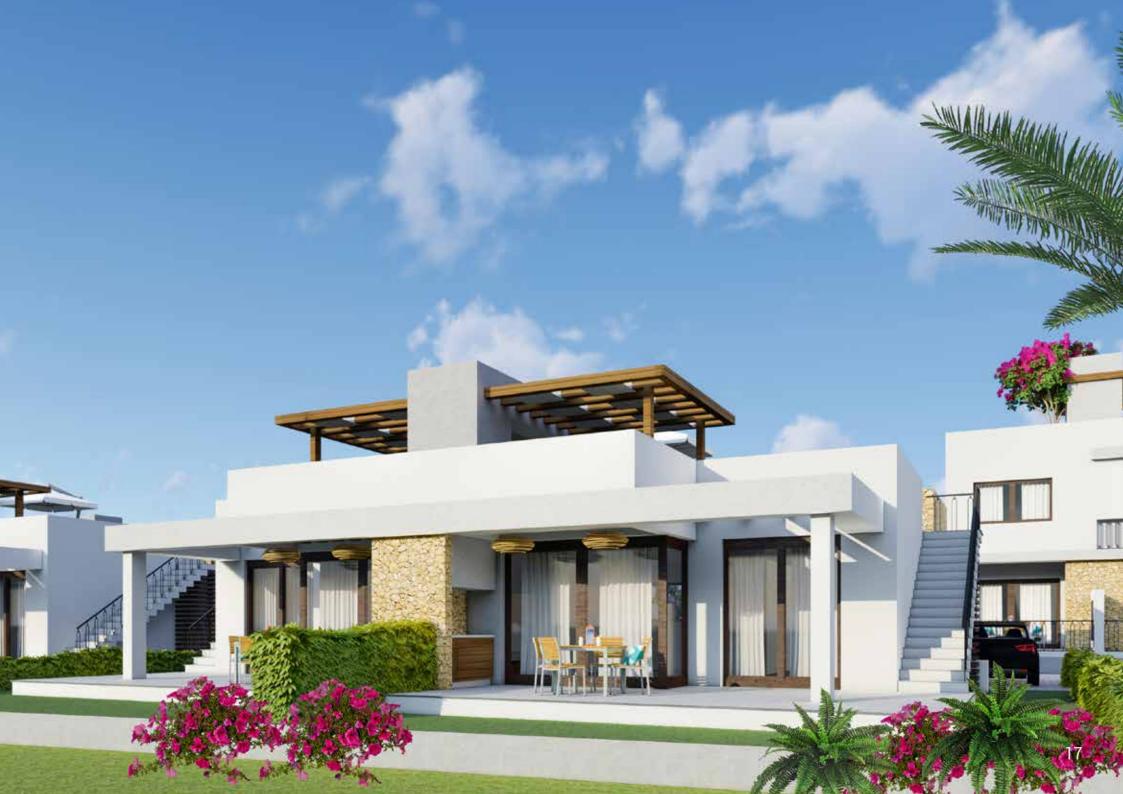

# ANDROMEDA & \*\*\*

Galusa Homes

**DETACHED TWIN** (A - B - C - D)

2+1

Indoor Area BBQ Roof Terrace

Semi-Open BBQ Terrace

Total Area

80 m<sup>2</sup> 80 m<sup>2</sup>

25 m<sup>2</sup>

185 m<sup>2</sup>

In ANDROMEDA Houses, main living areas (kitchen +living rooms) and one bedroom are located towards the sea front, thus provide an accompany to day with a splendid view. Fireplace in the living room is made of yellowstones with a great taste of design. Barbeque tools up in the roof is ready to meet you with the unique beauty of the nature while there is an open shower in the greenest garden ready to be used after pool and sea visits. In Roof terrace, there is one barbeque, one sink as well as the electrical infrastructure for TV, mini fridge and fans.

### **Features**

- Terrace in master bedroom
- · Instilled closet in all bedrooms
- · Pool and green land
- Jog paths
- Air Conditioner infrastructure
- Yellowstone fireplace
- BBQ on ground and balcony
- Roof BBQ (2 in total)
- Natural marble sills
- Built-in kitchen
- Panel doors
- Yellowstone coating on outdoor walls

- · Double glazed aluminium windows
- Wooden-like metal grating installation chimneys
- Open and semi-open pergola terrace on the ground
- Air pressure tank system
- · Controlled entrance to the site
- · Electrical water heater
- 7/24 Security camera within the site
- Garden