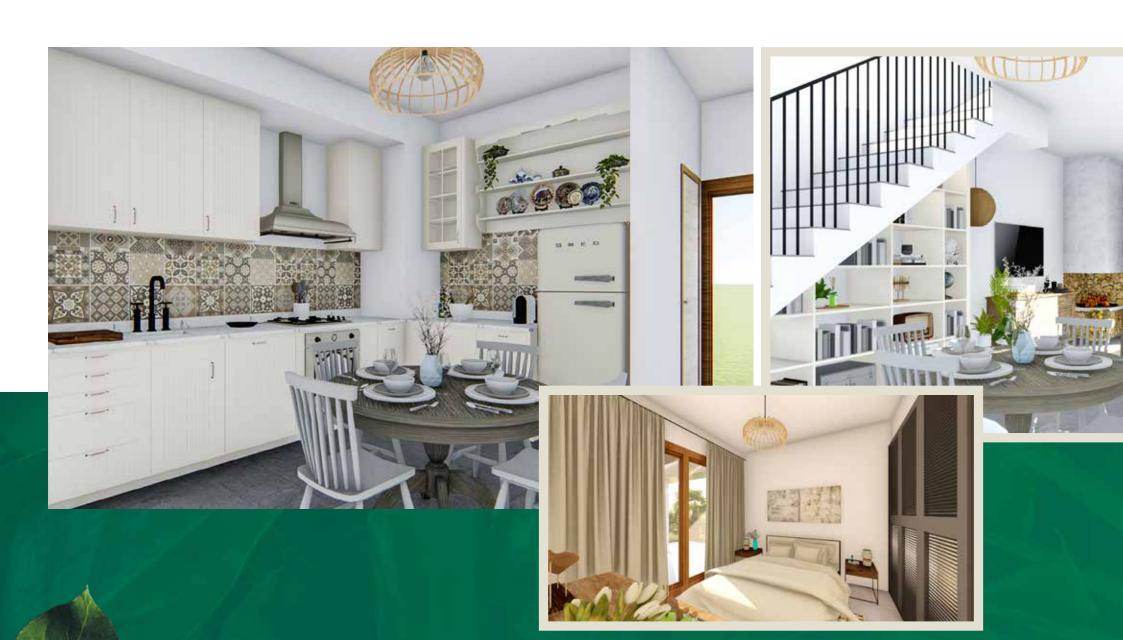

# HalusaHomes

ocated in Erenköy region, our project allows you to step into a beautifully natural life since it's a walk away to the shores. In the heart of the unique nature and a splendid beach, **Yalusa Homes** provides a great opportunity to dive into the nature with the assurance of **Island Green Construction.** Designed in finest detail, there are **47 apartmen**ts ready for sale. With different 6 types of housing options, all apartments have a sea view. Carrying the nature to the house vies, the designs of the houses allow you to experience solitude and peace in each corner. A new life is waiting for you with Yalusa Homes.

25 m<sup>2</sup>

185 m<sup>2</sup>

In ANDROMEDA Houses, main living areas (kitchen +living rooms) and one bedroom are located towards the sea front, thus provide an accompany to day with a splendid view. Fireplace in the living room is made of yellowstones with a great taste of design. Barbeque tools up in the roof is ready to meet you with the unique beauty of the nature while there is an open shower in the greenest garden ready to be used after pool and sea visits. In Roof terrace, there is one barbeque, one sink as well as the electrical infrastructure for TV, mini fridge and fans.