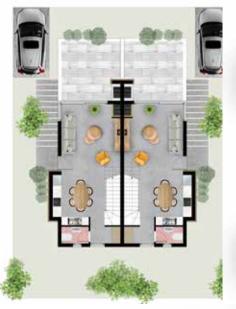

# ANDROMEDA & \*\*\*

Galusa Homes

**DETACHED TWIN** (A - B - C - D)

2+1

Indoor Area BBQ Roof Terrace

Semi-Open BBQ Terrace

Total Area

80 m<sup>2</sup> 80 m<sup>2</sup>

25 m<sup>2</sup>

185 m<sup>2</sup>

In ANDROMEDA Houses, main living areas (kitchen +living rooms) and one bedroom are located towards the sea front, thus provide an accompany to day with a splendid view. Fireplace in the living room is made of yellowstones with a great taste of design. Barbeque tools up in the roof is ready to meet you with the unique beauty of the nature while there is an open shower in the greenest garden ready to be used after pool and sea visits. In Roof terrace, there is one barbeque, one sink as well as the electrical infrastructure for TV, mini fridge and fans.

### **Features**

- Terrace in master bedroom
- · Instilled closet in all bedrooms
- · Pool and green land
- Jog paths
- Air Conditioner infrastructure
- Yellowstone fireplace
- BBQ on ground and balcony
- Roof BBQ (2 in total)
- Natural marble sills
- Built-in kitchen
- Panel doors
- Yellowstone coating on outdoor walls

- · Double glazed aluminium windows
- Wooden-like metal grating installation chimneys
- Open and semi-open pergola terrace on the ground
- Air pressure tank system
- · Controlled entrance to the site
- · Electrical water heater
- 7/24 Security camera within the site
- Garden