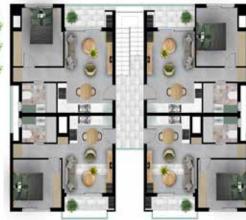

| NAME                          | FEATURE       | ROOMS | QUANTITY |
|-------------------------------|---------------|-------|----------|
| ANDROMEDA<br>(A - B - C - D)  | DETACHED TWIN | 2+1   | 8        |
| AQUILA<br>(F)                 | DETACHED TWIN | 1+1   | 2        |
| <b>ORION</b> (G - H - I - J ) | TWIN DUPLEX   | 2+1   | 8        |
| VELA (K)                      | FLAT TYPE     | 1+1   | 8        |
| LYRA                          | TWIN DUPLEX   | 2+1   | 2        |
| (L)<br>URSA MAJOR<br>(M)      | FLAT TYPE     | 2+1   | 18       |